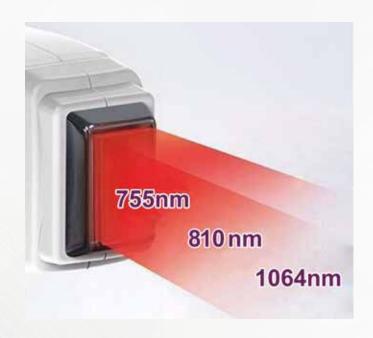

# THE LATEST TECHNOLOGY

At The Same Time, With 3 Different Wavelengths

One of the latest tecnology of the **CROSS** family, the **ADELA ICE TRIO** is capable of hair removal at the same time with three laser wavelengths for the first time in the world.

#### ADELA ICE TRIO WORKING PRINCIPLE AND ADVANTAGES

The 755nm-810nm-1064nm laser beams ,which are mixed and discharged in the handle, shoot at the colored spots both on the skin and under the skin. These shots deepness are gold standarts for hair removal.

Todays diode lasers can only target 810 nm depth and shoot. This prevents the hair follicles of different depths from being effected and burned. Beacuse ADELA ICE TRIO can target different depths between 755nm and 1064nm at the same time, all hair follicles in this range are all effected and burned. This make this system unbeatable.