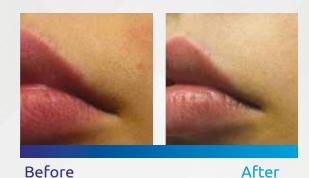

---------------------------|
| SPOT SIZE          | 12 x 12mm                                  |
| FREQUENCY REVIEW   | 1-10HZ                                     |
| LASER OUTPUT POWER | 600 W                                      |
| SHOT WIDTH         | 20ms-1.200ms                               |
| ENERGY DENSITY     | 1-120J/cm2                                 |
| SAPPHIRE COOLING   | -5~0°                                      |
| SCREEN SIZE        | 10.4 inch LCD Color Touch Screen           |
| COOLING SYSTEM     | Water + Air+ Peltier cooling               |
| POWER SOURCE       | 200 - 240 V 50 / 60 Hz                     |
| WEIGHT             | 60 Kgs                                     |

### Permanent Hair Removal for All Skin Types









## **BEFORE & AFTER TREATMENT**