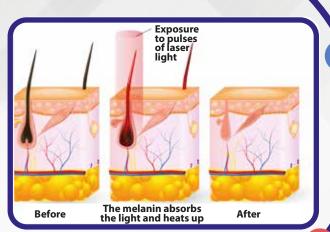

These light absorbed by melanin under the skin instantly transforms into another energy, heat energy.

During this transforms, hair root effected by heat and burns. The hairs captured in the anagen(active) circuit at the target area are poured and the application results in a success of at least %80. But the hair roots telegon(passive) circuit can not effected by this application. Therefore treatments must repeat for catching also these follicles in the anagen circuit.

## **BEFORE & AFTER TREATMENT**