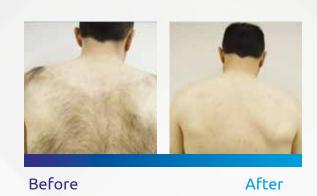

-----------------------|
| SPOT SIZE          | 12 x 12mm                                  |
| FREQUENCY REVIEW   | 1-10HZ                                     |
| LASER OUTPUT POWER | 600 W                                      |
| SHOT WIDTH         | 20ms-1.200ms                               |
| ENERGY DENSITY     | 1-120J/cm2                                 |
| SAPPHIRE COOLING   | -5~0°                                      |
| SCREEN SIZE        | 10.4 inch LCD Color Touch Screen           |
| COOLING SYSTEM     | Water + Air+ Peltier cooling               |
| POWER SOURCE       | 200 - 240 V 50 / 60 Hz                     |
| WEIGHT             | 60 Kgs                                     |

### Permanent Hair Removal for All Skin Types









## **BEFORE & AFTER TREATMENT**