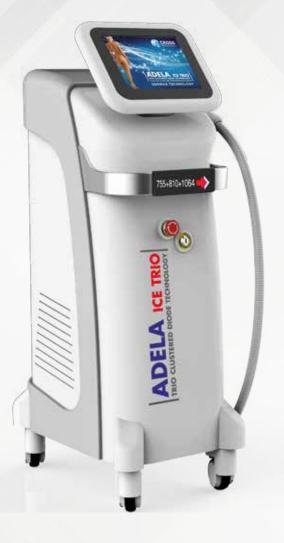

Our ADELA 810 ICE TRIO device can provide effective hair removal at all kind type hairs at face, underarm, leg, arm, back and bikini area hairs which have pigments.

It is not effective at white color hairs. With its longterm laser shots (20ms/1.200ms) it provides sufficient warming of the hair follicle. Thus lasting result is achieved. It is very easy to operate with its 10.4 inch big, colored and sensitive touch screen.

For easy operate it has 10.4 inch sensitive and colored screen. The application has a very easy program and interface for easy operation and best results.

It has an ironing epilation system which has real ice handle.

#### **ULTRA LIGHT HANDLE SYSTEM**

**ADELA 810 ICE TRIO** is the only device which have world's only "Lightweight" ICE TRIO Ironing Diode Laser" handle (300 gr.) Thus **ADELA 810 ICE TRIO** handle is more lighter and convenient then other competitor's ones. You will live in practice sessions with this comfort and you will see the difference!!!

#### 10.4" LCD SMART TOUCH SCREEN

**ADELA 810 ICE TRIO** will reach you by preset parameters according to the zone where the application will be done. With these parameters on the 10.4 inch LCD Smart Touch Screen you can easily operate.

# **TECHNICAL SPECIFICATIONS**

| WAVELENGTH         | 755nm, 810nm, 1064nm and triple wavelength |
|--------------------|--------------------------------------------|
| SPOT SIZE          | 12 x 12mm                                  |
| FREQUENCY REVIEW   | 1-10HZ                                     |
| LASER OUTPUT POWER | 600 W                                      |
| SHOT WIDTH         | 20ms-1.200ms                               |
| ENERGY DENSITY     | 1-120J/cm2                                 |
| SAPPHIRE COOLING   | -5~0°                                      |
| SCREEN SIZE        | 10.4 inch LCD Color Touch Screen           |
| COOLING SYSTEM     | Water + Air+ Peltier cooling               |
| POWER SOURCE       | 200 - 240 V 50 / 60 Hz                     |
| WEIGHT             | 60 Kgs                                     |