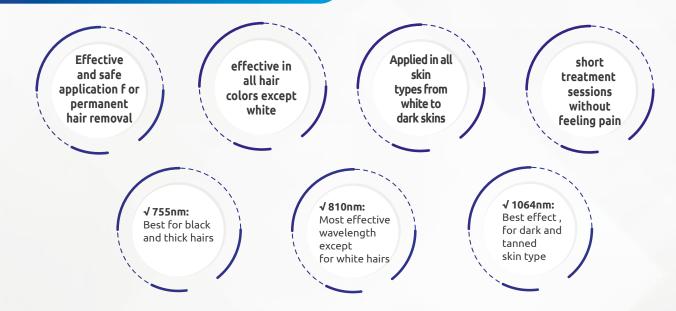

#### Alex 755nm Wavelength

Alexandrite is effective and convenient laser type for non-dark skins. Alexandrite laser is more intense then the other lasers at the melanin pigments which give the dark color to hair and it can reach to the deeper follicles has a permanent effect on tolerable doses due to the absorption advantage. Especially ideal for patients with dark hairs in a depth of 755nm.

#### Diode 810nm Wavelength

810nm wavelength Diode laser devices are effective devices for hair removal means the gold standart. Unlike other hair removal systems, it is effective in all non-white hair colors up to 810nm depth. It is fast and less painful. It is a technology that must be in beauty clinics which do hair removal treatments.

#### ND - Yag 1064nm Wavelength

This technology is a system that focused on a darker skin types due to the lower melanin absorption. It is also an ideal solution for hair removal follicles located at the depth of 1064nm. It is particularly effective in shedding the submerged hairs in the face, armpit and bikini area. 1064 nm provides a perfect combination for effective and permanent hair removal.