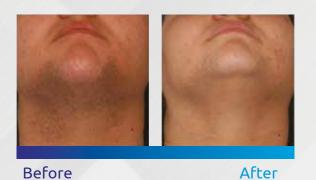

-----------------------------|
| SPOT SIZE          | 12 x 12mm                                  |
| FREQUENCY REVIEW   | 1-10HZ                                     |
| LASER OUTPUT POWER | 600 W                                      |
| SHOT WIDTH         | 20ms-1.200ms                               |
| ENERGY DENSITY     | 1-120J/cm2                                 |
| SAPPHIRE COOLING   | -5~0°                                      |
| SCREEN SIZE        | 10.4 inch LCD Color Touch Screen           |
| COOLING SYSTEM     | Water + Air+ Peltier cooling               |
| POWER SOURCE       | 200 - 240 V 50 / 60 Hz                     |
| WEIGHT             | 60 Kgs                                     |

### Permanent Hair Removal for All Skin Types









## **BEFORE & AFTER TREATMENT**