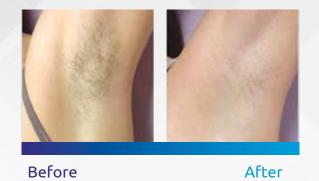

-------------------------|
| SPOT SIZE          | 12 x 12mm                                  |
| FREQUENCY REVIEW   | 1-10HZ                                     |
| LASER OUTPUT POWER | 600 W                                      |
| SHOT WIDTH         | 20ms-1.200ms                               |
| ENERGY DENSITY     | 1-120J/cm2                                 |
| SAPPHIRE COOLING   | -5~0°                                      |
| SCREEN SIZE        | 10.4 inch LCD Color Touch Screen           |
| COOLING SYSTEM     | Water + Air+ Peltier cooling               |
| POWER SOURCE       | 200 - 240 V 50 / 60 Hz                     |
| WEIGHT             | 60 Kgs                                     |

### Permanent Hair Removal for All Skin Types









## **BEFORE & AFTER TREATMENT**