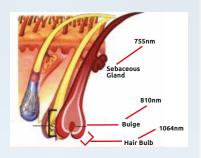

#### ADELA ICE TRIO WORKING PRINCIPLE AND ADVANTAGES

The 755nm-810nm-1064nm laser beams ,which are mixed and discharged in the handle, shoot at the colored spots both on the skin and under the skin. These shots deepness are gold standarts for hair removal.

Todays diode lasers can only target 810 nm depth and shoot. This prevents the hair follicles of different depths from being effected and burned. Beacuse ADELA ICE TRIO can target different depths between 755nm and 1064nm at the same time, all hair follicles in this range are all effected and burned. This make this system unbeatable.

#### Alex 755nm Wavelength

Alexandrite is effective and convenient laser type for non-dark skins. Alexandrite laser is more intense then the other lasers at the melanin pigments which give the dark color to hair and it can reach to the deeper follicles has a permanent effect on tolerable doses due to the absorption advantage. Especially ideal for patients with dark hairs in a depth of 755nm.

#### Diode 810nm Wavelength

810nm wavelength Diode laser devices are effective devices for hair removal means the gold standart. Unlike other hair removal systems, it is effective in all non-white hair colors up to 810nm depth. It is fast and less painful. It is a technology that must be in beauty clinics which do hair removal treatments.

#### ND - Yag 1064nm Wavelength

This technology is a system that focused on a darker skin types due to the lower melanin absorption. It is also an ideal solution for hair removal follicles located at the depth of 1064nm. It is particularly effective in shedding the submerged hairs in the face, armpit and bikini area. 1064 nm provides a perfect combination for effective and permanent hair removal.