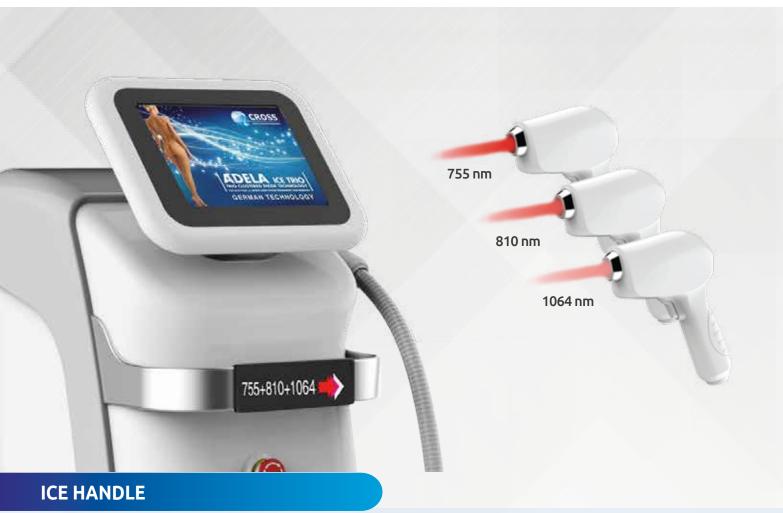

# THE LATEST TECHNOLOGY

At The Same Time, With 3 Different Wavelengths

One of the latest tecnology of the **CROSS** family, the **ADELA ICE TRIO** is capable of hair removal at the same time with three laser wavelengths for the first time in the world.

This tecnology mixed the Alexandrite, ND - Yag and Diode's wavelengths during application. Therefore, it is unrivaled and very effective at the most d ifficult and lightest hairs.

ADELA 810 Diode Laser devices means, high standarts for hair removal.

#### **ULTRA LIGHT HANDLE SYSTEM**

**ADELA 810 ICE TRIO** is the only device which have world's only "Lightweight" ICE TRIO Ironing Diode Laser" handle (300 gr.) Thus **ADELA 810 ICE TRIO** handle is more lighter and convenient then other competitor's ones. You will live in practice sessions with this comfort and you will see the difference!!!