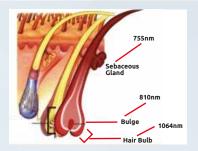

#### ADELA ICE TRIO WORKING PRINCIPLE AND ADVANTAGES

The 755nm-810nm-1064nm laser beams ,which are mixed and discharged in the handle, shoot at the colored spots both on the skin and under the skin. These shots deepness are gold standarts for hair removal.

Todays diode lasers can only target 810 nm depth and shoot. This prevents the hair follicles of different depths from being effected and burned. Beacuse ADELA ICE TRIO can target different depths between 755nm and 1064nm at the same time, all hair follicles in this range are all effected and burned. This make this system unbeatable.

#### Alex 755nm Wavelength

Alexandrite is effective and convenient laser type for non-dark skins. Alexandrite laser is more intense then the other lasers at the melanin pigments which give the dark color to hair and it can reach to the deeper follicles has a permanent effect on tolerable doses due to the absorption advantage. Especially ideal for patients with dark hairs in a depth of 755nm.

#### Diode 810nm Wavelength

810nm wavelength Diode laser devices are effective devices for hair removal means the gold standart. Unlike other hair removal systems, it is effective in all non-white hair colors up to 810nm depth. It is fast and less painful. It is a technology that must be in beauty clinics which do hair removal treatments.

#### ND - Yag 1064nm Wavelength

This technology is a system that focused on a darker skin types due to the lower melanin absorption. It is also an ideal solution for hair removal follicles located at the depth of 1064nm. It is particularly effective in shedding the submerged hairs in the face, armpit and bikini area. 1064 nm provides a perfect combination for effective and permanent hair removal.