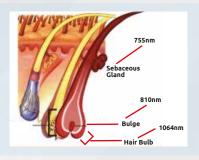

#### ADELA ICE TRIO WORKING PRINCIPLE AND ADVANTAGES

The 755nm-810nm-1064nm laser beams ,which are mixed and discharged in the handle, shoot at the colored spots both on the skin and under the skin. These shots deepness are gold standarts for hair removal.

Todays diode lasers can only target 810 nm depth and shoot. This prevents the hair follicles of different depths from being effected and burned. Beacuse ADELA ICE TRIO can target different depths between 755nm and 1064nm at the same time, all hair follicles in this range are all effected and burned. This make this system unbeatable.

#### Alex 755nm Wavelength

Alexandrite is effective and convenient laser type for non-dark skins. Alexandrite laser is more intense then the other lasers at the melanin pigments which give the dark color to hair and it can reach to the deeper follicles has a permanent effect on tolerable doses due to the absorption advantage. Especially ideal for patients with dark hairs in a depth of 755nm.

#### Diode 810nm Wavelength

810nm wavelength Diode laser devices are effective devices for hair removal means the gold standart. Unlike other hair removal systems, it is effective in all non-white hair colors up to 810nm depth. It is fast and less painful. It is a technology that must be in beauty clinics which do hair removal treatments.

#### ND - Yag 1064nm Wavelength

This technology is a system that focused on a darker skin types due to the lower melanin absorption. It is also an ideal solution for hair removal follicles located at the depth of 1064nm. It is particularly effective in shedding the submerged hairs in the face, armpit and bikini area. 1064 nm provides a perfect combination for effective and permanent hair removal.