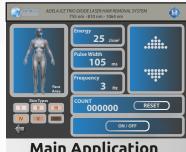

2 Languages Option

Male/Female Selection

Treatment Area Selection

Main Application Menu