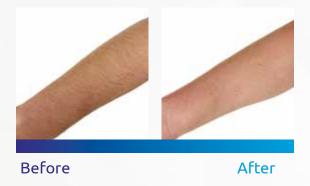

---------------------|
| SPOT SIZE          | 12 x 12mm                                  |
| FREQUENCY REVIEW   | 1-10HZ                                     |
| LASER OUTPUT POWER | 600 W                                      |
| SHOT WIDTH         | 20ms-1.200ms                               |
| ENERGY DENSITY     | 1-120J/cm2                                 |
| SAPPHIRE COOLING   | -5~0°                                      |
| SCREEN SIZE        | 10.4 inch LCD Color Touch Screen           |
| COOLING SYSTEM     | Water + Air+ Peltier cooling               |
| POWER SOURCE       | 200 - 240 V 50 / 60 Hz                     |
| WEIGHT             | 60 Kgs                                     |

### Permanent Hair Removal for All Skin Types









## **BEFORE & AFTER TREATMENT**