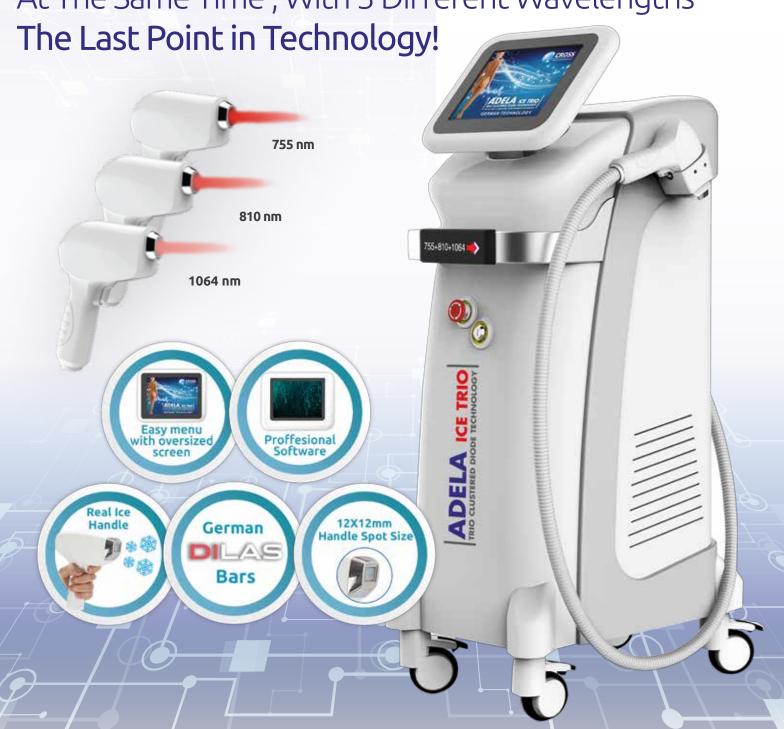

# THE LATEST TECHNOLOGY

At The Same Time, With 3 Different Wavelengths

One of the latest tecnology of the **CROSS** family, the **ADELA ICE TRIO** is capable of hair removal at the same time with three laser wavelengths for the first time in the world.

#### ADELA ICE TRIO WORKING PRINCIPLE AND ADVANTAGES

The 755nm-810nm-1064nm laser beams ,which are mixed and discharged in the handle, shoot at the colored spots both on the skin and under the skin. These shots deepness are gold standarts for hair removal.

#### WAVELENGTHS AND CHARACTERISTICS

#### Alex 755nm Wavelength

Alexandrite is effective and convenient laser type for non-dark skins. Alexandrite laser is more intense then the other lasers at the melanin pigments which give the dark color to hair and it can reach to the deeper follicles has a permanent effect on tolerable doses due to the absorption advantage. Especially ideal for patients with dark hairs in a depth of 755nm.

#### Diode 810nm Wavelength

810nm wavelength Diode laser devices are effective devices for hair removal means the gold standart. Unlike other hair removal systems, it is effective in all non-white hair colors up to 810nm depth. It is fast and less painful. It is a technology that must be in beauty clinics which do hair removal treatments.

#### ND - Yag 1064nm Wavelength

This technology is a system that focused on a darker skin types due to the lower melanin absorption. It is also an ideal solution for hair removal follicles located at the depth of 1064nm. It is particularly effective in shedding the submerged hairs in the face, armpit and bikini area. 1064 nm provides a perfect combination for effective and permanent hair removal.

#### SYSTEM APPLICATIONS AND TARGETS

Thanks to this technology, the sapphire part of the handle is cooled between -5/5 degree. This application cools the skin well and reduce the pain during treatment. The risk of burning remains to a minimum.

#### 10.4" LCD SMART TOUCH SCREEN

**ADELA 810 ICE TRIO** will reach you by preset parameters according to the zone where the application will be done. With these parameters on the 10.4 inch LCD Smart Touch Screen you can easily operate.